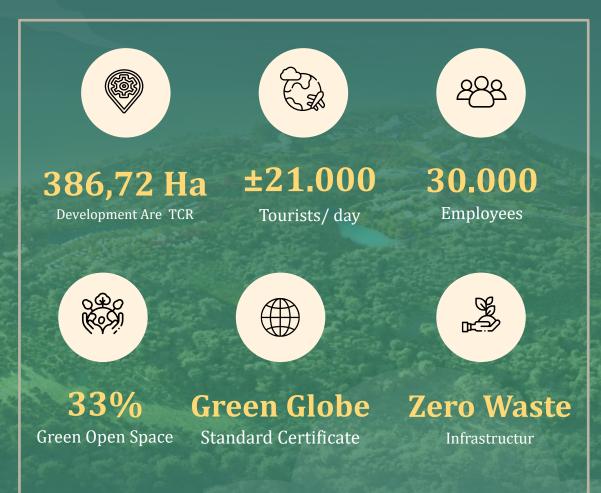

### **KEY HIGHLIGHT BPODT**

#### Area: +386,72 Ha

**Authoritative Zone** 

**TOBA CALDERA RESORT** 

Location : Ajibata, Toba Regency

1. Simalungun

**BPODT** 

- 2. Toba
- Samosir 3.
- Humbang Hasundutan
- 5. Tapanuli Utara
- Dairi

LAKE TOBA