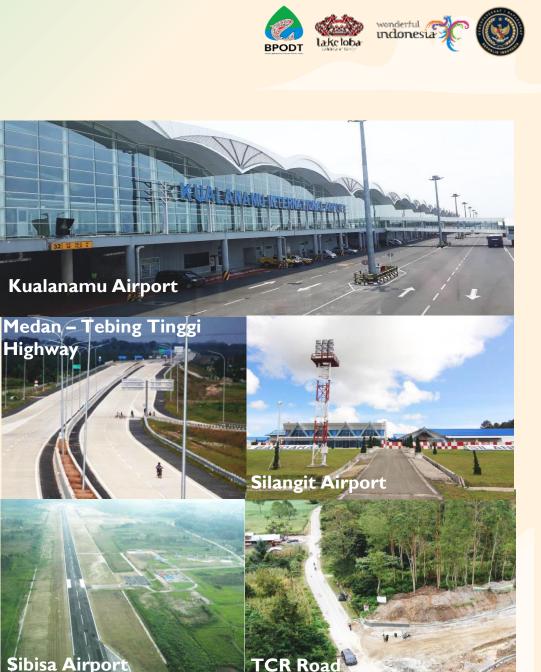

R SUPER PRIORITAS



### **KEY HIGHLIGHT BPODT**





#### Area: +386,72 Ha

**Authoritative Zone** 

**TOBA CALDERA RESORT** 

Location : Ajibata, Toba Regency



1. Simalungun

**BPODT** 

- 2. Toba
- Samosir 3.
- Humbang Hasundutan
- 5. Tapanuli Utara
- Dairi

LAKE TOBA

4

Silangit Airport

- 7. Karo
- 8. Pakpak Bharat



## KEY HIGHLIGHT TOBA CALDERA RESORT





The number of visitors at The Caldera Toba Nomadic Escape, **November 2021** – Aug 2022 reached 160.000 people.

One of the super priority tourism destinations visited by Indonesian President Joko Widodo and Mrs. Iriana, reached 30.000 people during the 2022 Eid holiday period.

The increasing number of tourist visits proves that the tourism sector is showing a good recovery trend







# TOBA CALDERA RESORT ACCESSIBILITY





gle Maps, 2020 | Data: BPJTPUPR





# **THE ACCOMODATION**



**Central Village** will have MICE Hotel, Entertainment Hotel, Village Hotel, Mixed Use Village Hotel.



**South Ridge** will have Ridge Edge Hotel, Exotic Lake View Villa, Low Rise Condo /Apartment, Holiday Villa Lagoon and Holiday Lake View Villa.





ARA RALLA

# **PARCEL READY TO OFFER**







ARABA MALAN

### **INVESTMENT PROGRESS 2022**





#### LIST POTENTIAL INVESTOR

- I. PT. Agung Concern
- 2. PT. Gamaland Toba Properti
- 3. PT. Indah Toba Mas
- 4. PT. Tobanta Nauli Indah
- 5. PT. Vigour Land
- 6. Sihar Sitorus
- 7. Artotel
- 8. ARCS HOUSE (Jambuluwuk)



ARAB A MALAN

### **LAKE TOBA EVENTS**





#### **CALENDAR OF EVENTS LAUNCHING**



**GONDANG NAPOSO FESTIVAL** 



Pargeneral Sensor Reports 1 31-01 Dar av f