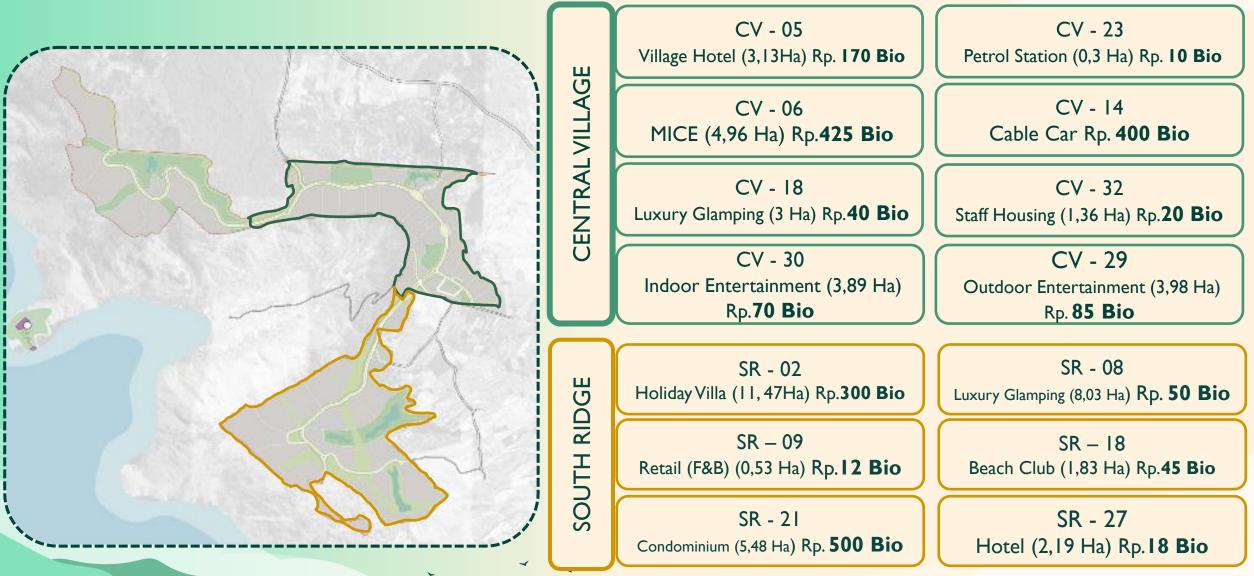

### **KEY HIGHLIGHT BPODT**

#### Area: +386,72 Ha

**Authoritative Zone** 

**TOBA CALDERA RESORT** 

Location : Ajibata, Toba Regency

1. Simalungun

**BPODT** 

- 2. Toba
- Samosir 3.
- Humbang Hasundutan
- 5. Tapanuli Utara
- Dairi

LAKE TOBA

# **THE ACCOMODATION**

**Central Village** will have MICE Hotel, Entertainment Hotel, Village Hotel, Mixed Use Village Hotel.

**South Ridge** will have Ridge Edge Hotel, Exotic Lake View Villa, Low Rise Condo /Apartment, Holiday Villa Lagoon and Holiday Lake View Villa.