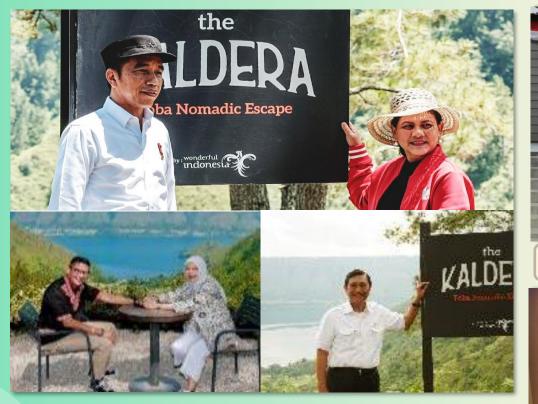

## KEY HIGHLIGHT TOBA CALDERA RESORT

The number of visitors at The Caldera Toba Nomadic Escape, **November 2021** – Aug 2022 reached 160.000 people.

One of the super priority tourism destinations visited by Indonesian President Joko Widodo and Mrs. Iriana, reached 30.000 people during the 2022 Eid holiday period.