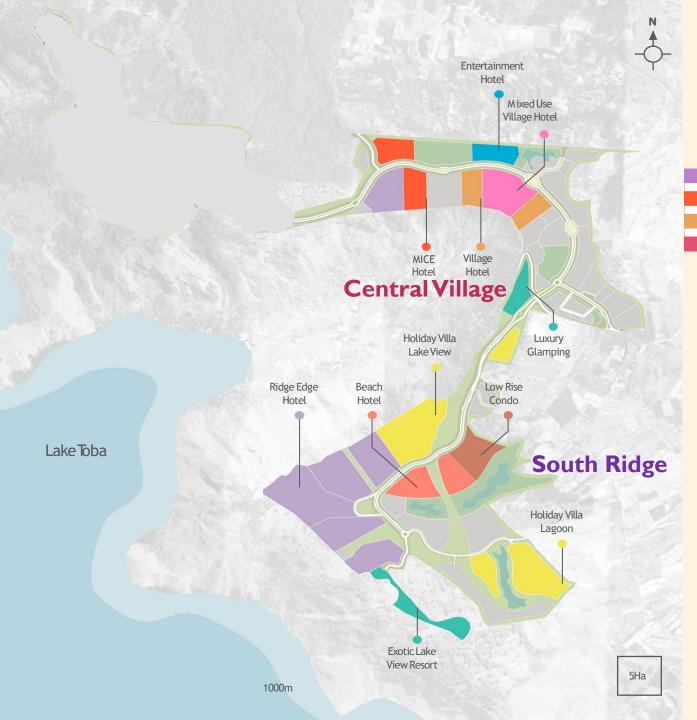

# **THE ACCOMODATION**

**Central Village** will have MICE Hotel, Entertainment Hotel, Village Hotel, Mixed Use Village Hotel.

**South Ridge** will have Ridge Edge Hotel, Exotic Lake View Villa, Low Rise Condo /Apartment, Holiday Villa Lagoon and Holiday Lake View Villa.