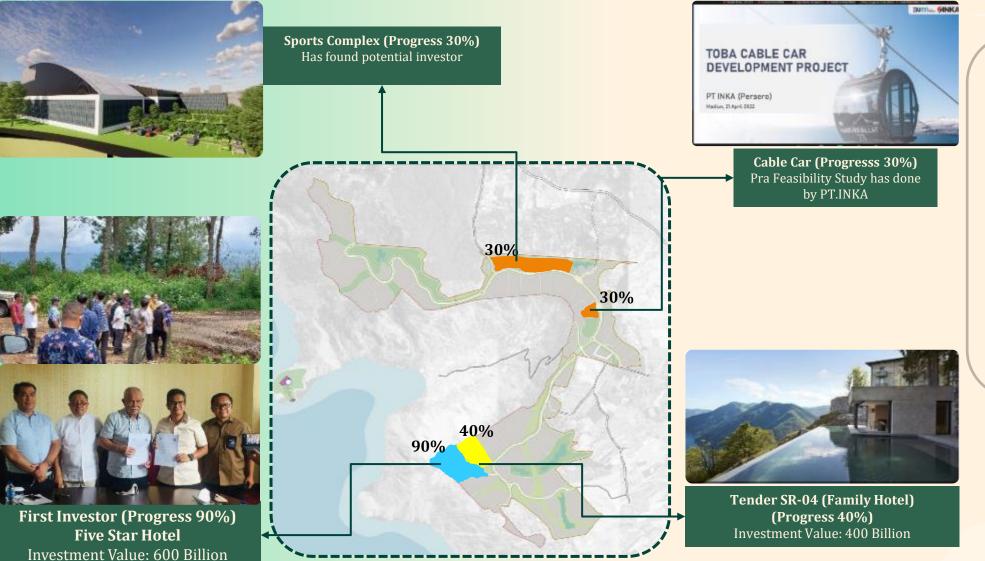

### **INVESTMENT PROGRESS 2022**

#### LIST POTENTIAL INVESTOR

- I. PT. Agung Concern
- 2. PT. Gamaland Toba Properti
- 3. PT. Indah Toba Mas
- 4. PT. Tobanta Nauli Indah
- 5. PT. Vigour Land
- 6. Sihar Sitorus
- 7. Artotel
- 8. ARCS HOUSE (Jambuluwuk)