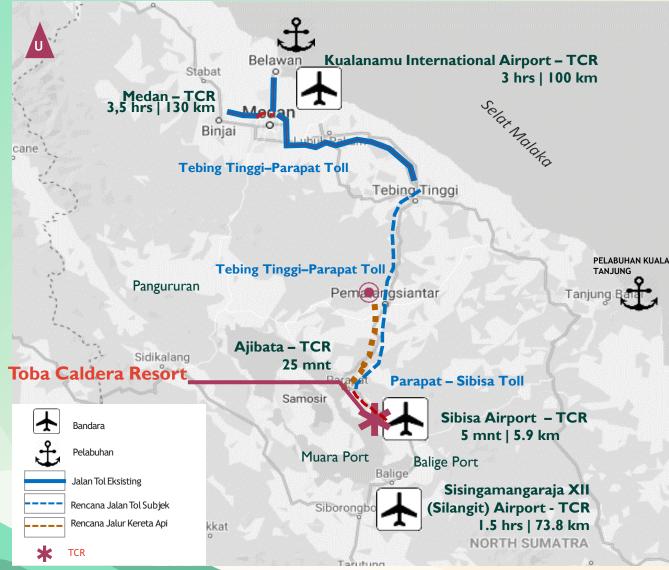

TOR SUPER PRIORITAS



### **KEY HIGHLIGHT BPODT**





#### Area: +386,72 Ha

**Authoritative Zone** 

**TOBA CALDERA RESORT** 

Location : Ajibata, Toba Regency



1. Simalungun

**BPODT** 

- 2. Toba
- Samosir 3.
- Humbang Hasundutan
- 5. Tapanuli Utara
- Dairi

LAKE TOBA

4

Silangit Airport

- 7. Karo
- 8. Pakpak Bharat



## KEY HIGHLIGHT TOBA CALDERA RESORT





The number of visitors at The Caldera Toba Nomadic Escape, **November 2021** – Aug 2022 reached 160.000 people.

One of the super priority tourism destinations visited by Indonesian President Joko Widodo and Mrs. Iriana, reached 30.000 people during the 2022 Eid holiday period.

The increasing number of tourist visits proves that the tourism sector is showing a good recovery trend







# TOBA CALDERA RESORT ACCESSIBILITY





gle Maps, 2020 | Data: BPJTPUPR





# **THE ACCOMODATION**



**Central Village** will have MICE Hotel, Entertainment Hotel, Village Hotel, Mixed Use Village Hotel.



**South Ridge** will have Ridge Edge Hotel, Exotic Lake View Villa, Low Rise Condo /Apartment, Holiday Villa Lagoon and Holiday Lake View Villa.





ARA RALLA

# **PARCEL READY TO OFFER**







ARABA MALAN

### **INVESTMENT PROGRESS 2022**





#### LIST POTENTIAL INVESTOR

- I. PT. Agung Concern
- 2. PT. Gamaland Toba Properti
- 3. PT. Indah Toba Mas
- 4. PT. Tobanta Nauli Indah
- 5. PT. Vigour Land
- 6. Sihar Sitorus
- 7. Artotel
- 8. ARCS HOUSE (Jambuluwuk)



ARAB A MALAN

### **LAKE TOBA EVENTS**





#### **CALENDAR OF EVENTS LAUNCHING**



**GONDANG NAPOSO FESTIVAL** 



Pargeneral Sensor Reports 1 31-01 Dar av